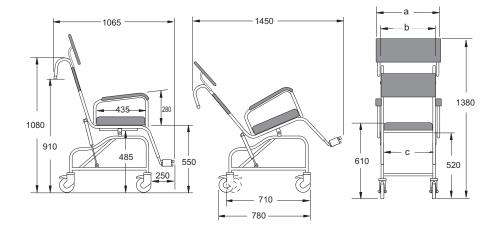

# **AquaMaster Tilt in Space Chair Range**

Reclined Backrest A14 18" A15 21"

Upright Backrest A16 18" A17 21"

| Chair width | а   | b   | С   |
|-------------|-----|-----|-----|
| 18"         | 530 | 490 | 410 |
| 21"         | 600 | 560 | 480 |