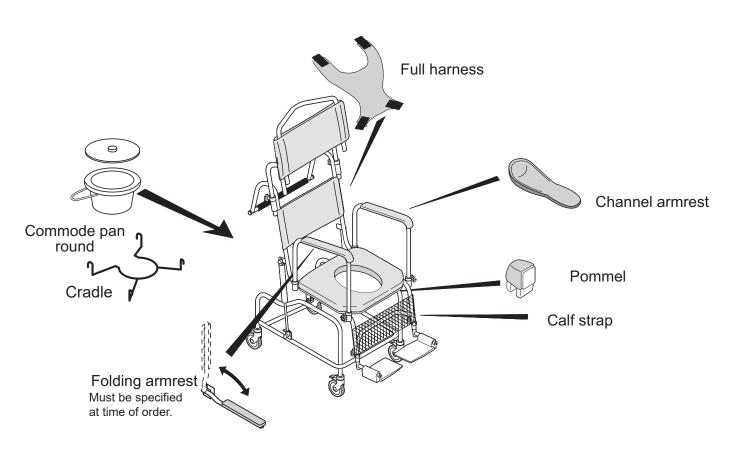

## **Accessories**

#### **Armrests**

Swingaway armrests to aid transfer

straight, wide, half wide and fold up options

PU foam padding for comfort

#### **Footrests**

Height adjustable and fold away

Available as standard, short or 90 degree

Range of straps and trays available