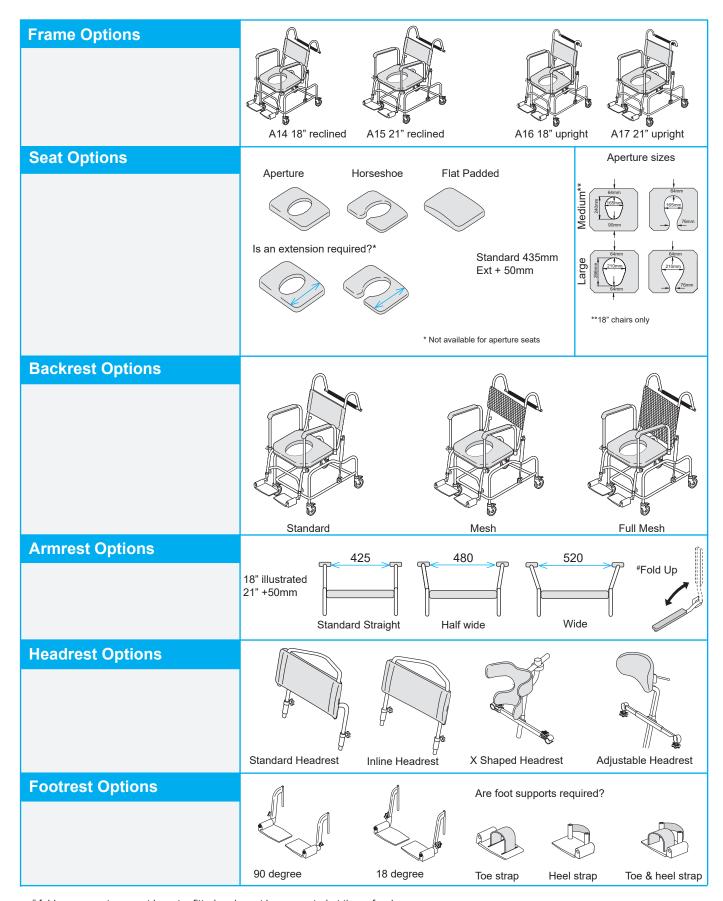

## Standard Tilt in Space Chair Selector

Select your requirements from the below standard options. Custom made tilt in space chairs can be specially manufactured to suit individual needs, for guidance please contact our technical team on 01869 365500 or at sales@chilterninvadex.co.uk.

<sup>#</sup> fold up armrests cannot be retro fitted and must be requested at time of order.