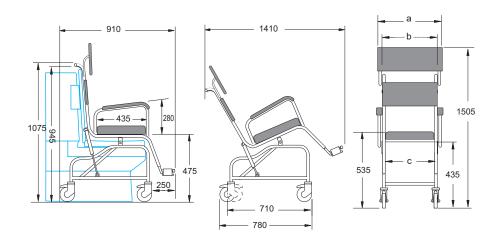

# **AquaMaster Tilt in Space Chair Range**

Reclined Backrest A14 18" A15 21"

Upright Backrest A16 18" A17 21"

| Chair width | а   | b   | С   |
|-------------|-----|-----|-----|
| 18"         | 530 | 490 | 410 |
| 21"         | 600 | 560 | 480 |