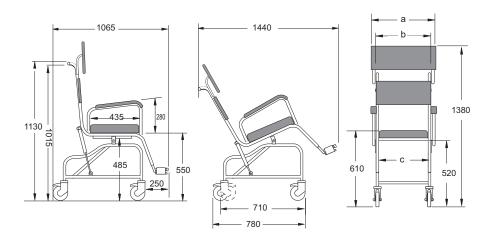

## Closomat Tilt in Space Chair

The Closomat Tilt in Space shower chair has all of the features of the standard model perfectly proportioned to suit the Closomat Palma Vita. Geberit compatible models available upon request.

The chair is provided with choice of skirted seat and head support as standard.

Available as an 18" or 21" model, bespoke models available on request.

Closomat Model A16C 18" A17C 21"

| Chair width | а   | b   | С   |
|-------------|-----|-----|-----|
| 18"         | 645 | 505 | 495 |
| 21"         | 720 | 580 | 570 |