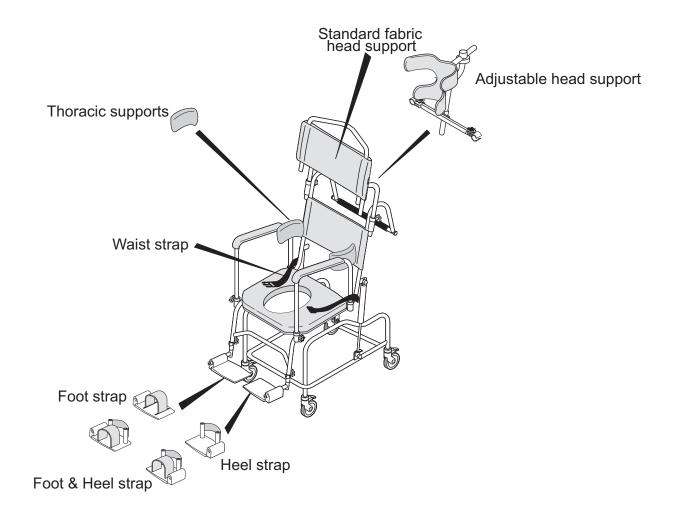

|

<sup>#</sup> fold up armrests cannot be retro fitted and must be requested at time of order.

# Tilt in Space Range

# **AquaMaster Tilt in Space Chair Range**



Reclined Backrest A14 18" A15 21"



Upright Backrest A16 18" A17 21"



| Chair width | а   | b   | С   |
|-------------|-----|-----|-----|
| 18"         | 530 | 490 | 410 |
| 21"         | 600 | 560 | 480 |

Closomat Model A16C 18" A17C 21"



| Chair width | а   | b   | С   |
|-------------|-----|-----|-----|
| 18"         | 645 | 505 | 495 |
| 21"         | 720 | 580 | 570 |

## **Accessories**