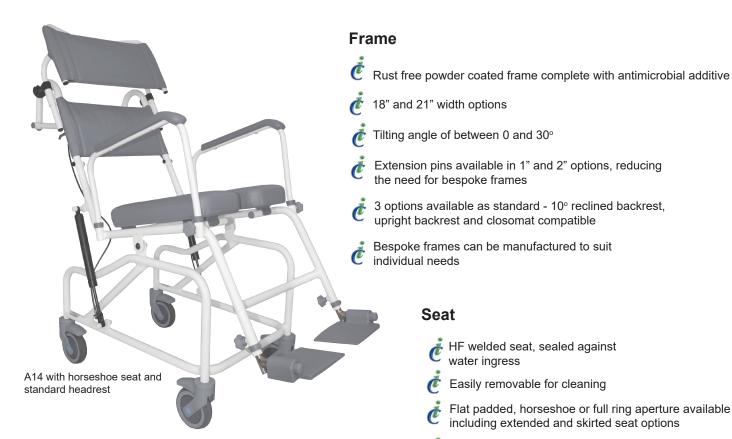

# Reclined position

Pressure relief foam available to special request.

## Closomat Tilt in Space Chair

The Closomat Tilt in Space shower chair has all of the features of the standard model perfectly proportioned to suit the Closomat Palma Vita. Geberit compatible models available upon request.

The chair is provided with choice of skirted seat and head support as standard.

Available as an 18" or 21" model, bespoke models available on request.