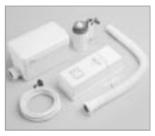

# SHOWER WASTE PUMP

See p36-38 for Tray options

Kit illustrated

# Shower waste pump kit

- Where access to drainage is difficult a shower waste pump allows waste water to be pumped away, without the need to rely on a gravity fall
- Suits all Chiltern Invadex shower trays (except Cardale which comes with its own pump) as shown below
- Quiet and filterless low voltage pump (12v)
- Simple to install and maintain
- Audible alarm to indicate blockages
- Pump lid snaps on and is easily removed for routine cleaning and maintenance

Package includes wiring block - which controls the pump manually, pump and necessary fittings & connections to the above floor outlet or Invawaste - see pages 39-40.