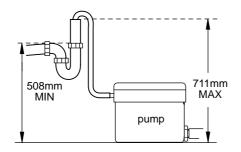

## Typical installation utilising washing machine type waste

Maximum height from base of box to top of standpipe 711mm (28") down to a minimum height of waste discharge 508mm (20") will give maximum efficiency of the pump, with a suitable down gradient slope.