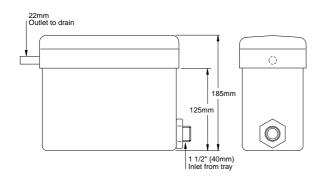

## Technical Information

Notes: Flexi-pipe supplied (40mm) for flow into box. Flow outlet from box is 22mm Maximum 15 litres/min drainage (dependent on type of shower tray) Case constructed from white flame retardant ABS

### Side and end elevation