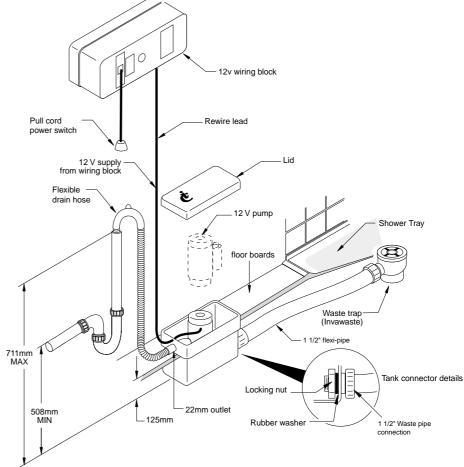

# Shower waste pump kit

- Where access to drainage is difficult a shower waste pump allows waste water to be pumped away, without the need to rely on a gravity fall
- Suits all Chiltern Invadex shower trays (except Cardale which comes with its own pump) as shown below
- Quiet and filterless low voltage pump (12v)
- Simple to install and maintain
- Audible alarm to indicate blockages
- Pump lid snaps on and is easily removed for routine cleaning and maintenance

Package includes wiring block - which controls the pump manually, pump and necessary fittings & connections to the above floor outlet or Invawaste - see pages 39-40.

## Technical Information

Notes: Flexi-pipe supplied (40mm) for flow into box. Flow outlet from box is 22mm Maximum 15 litres/min drainage (dependent on type of shower tray) Case constructed from white flame retardant ABS

#### Notes:

Typical stack detail, waste hose running into standpipe with P-trap. Waste pipe laid is suitable gradient before running into hopper head, gulley or SVP.